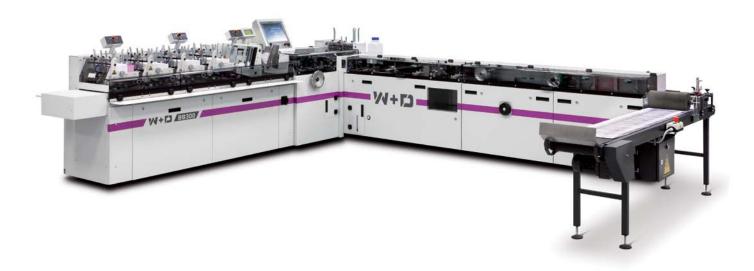

# Success criteria is flexibility

The W+D BB300 can be set up to accomodate standard DIN formats as well as special formats such as square or creative envelopes quickly and easily. Even envelopes with more than one window or promotion envelopes are no problem for this system. This in turn enables you to fulfill your customer's individual wishes, be it gimmicks, CD's or testers. And if the requirements change, no problem, you can look positively to the future: the W+D BB300 enveloping system is capable of adjusting in many ways so that you can adapt to all new demands and trends in the market place.

# What can the W+D BB300 do for you?

The main design principle of this machine is the combination of simplicity and efficiency: The W+D BB300 is driven mechanically; your technician will quickly understand its proven functions. Your personnel will find it easy to operate and easy to change to other formats. To do so, we offer you an array of several feeders. The modular concept of this envelope inserting system allows you to conveniently retrofit and expand the machine at any time. Would you not like to be able to react flexibly to new customer wishes at a moment's notice?

### Modularity

- / 6-element or 8-station feeder basis
- / Upgradeable through 4-station or 6-station feeders (max. 24 feeders)
- / Space-saving footprint due to flexible design, i.e. operator and delivery side are available in several versions
- / Design: right-right, right-left or left-left, leftright as mirrored versions