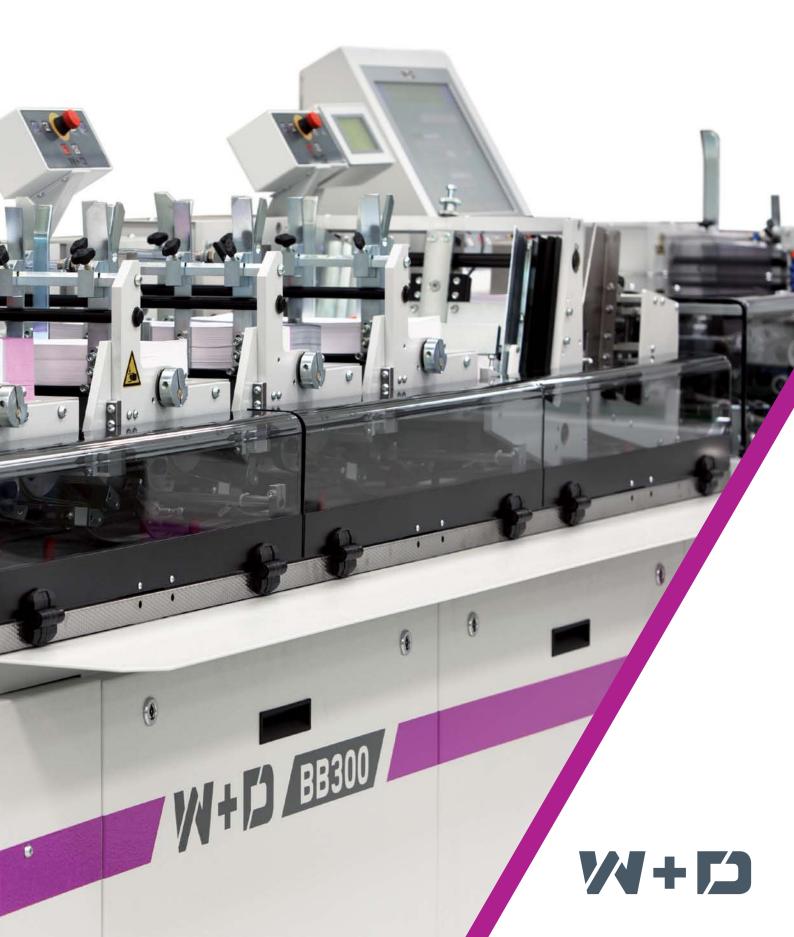

# W+D BB300

Multi format envelope inserting system

# What can the W+D BB300 do for you?

The main design principle of this machine is the combination of simplicity and efficiency: The W+D BB300 is driven mechanically; your technician will quickly understand its proven functions. Your personnel will find it easy to operate and easy to change to other formats. To do so, we offer you an array of several feeders. The modular concept of this envelope inserting system allows you to conveniently retrofit and expand the machine at any time. Would you not like to be able to react flexibly to new customer wishes at a moment's notice?

# Feeders

The feeders listed below can be added to the W+D BB300 in any order. And if needed, these feeders can be moved and used with any other envelope inserting systems of the W+D BB300 series:

- / Rotary feeder
- / Shuttle feeder
- / Pick & Place feeder
- / Vacuum / friction feeder
- / Folding feeder